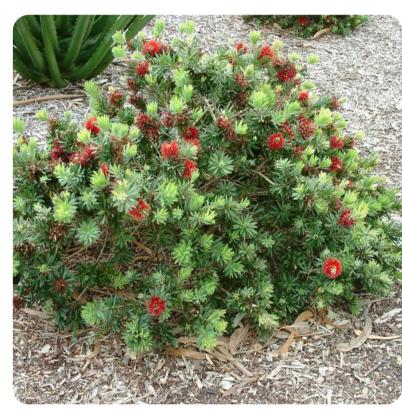

Eucalyptus moluccana Grey Box

Melaleuca decora White Feather Honey Myrtle

*Melaleuca styphelioides*Prickly-leaved Paperbark

Callistemon 'Little John' Bottlebrush

Grevillea sericea Pink Spider Flower

Westringia fruticosa 'Mundi' Coastal Rosemary