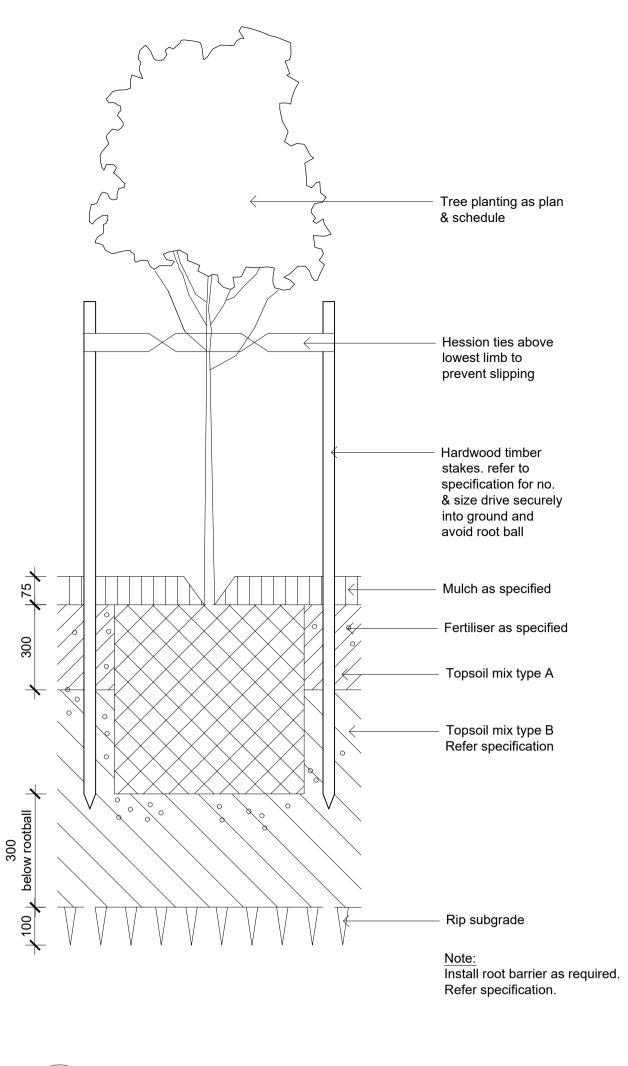

Typical Mild Steel Edge

© 2021 Site Image (NSW) Pty Ltd ABN 44 801 262 380 as agent for Site Image NSW Partnership. All rights reserved. This drawing is copyright and shall not be reproduced or copied in any form or by any means (graphic, electronic or mechanical including photocopy) without the written permission of Site Image (NSW) Pty Ltd Any license, expressed or implied, to use this document for any purpose what so ever is restricted to the terms of the written agreement between Site Image (NSW) Pty Ltd and the instructing

SITE IMAGE

Level 1, 3-5 Baptist Street Redfern NSW 2016 Australia

Tel: (61 2) 8332 5600 Fax: (61 2) 9698 2877 www.siteimage.com.au Site Image (NSW) Pty Ltd ABN 44 801 262 380

DEVELOPMENT APPLICATION

Drawing Name
Landscape Details