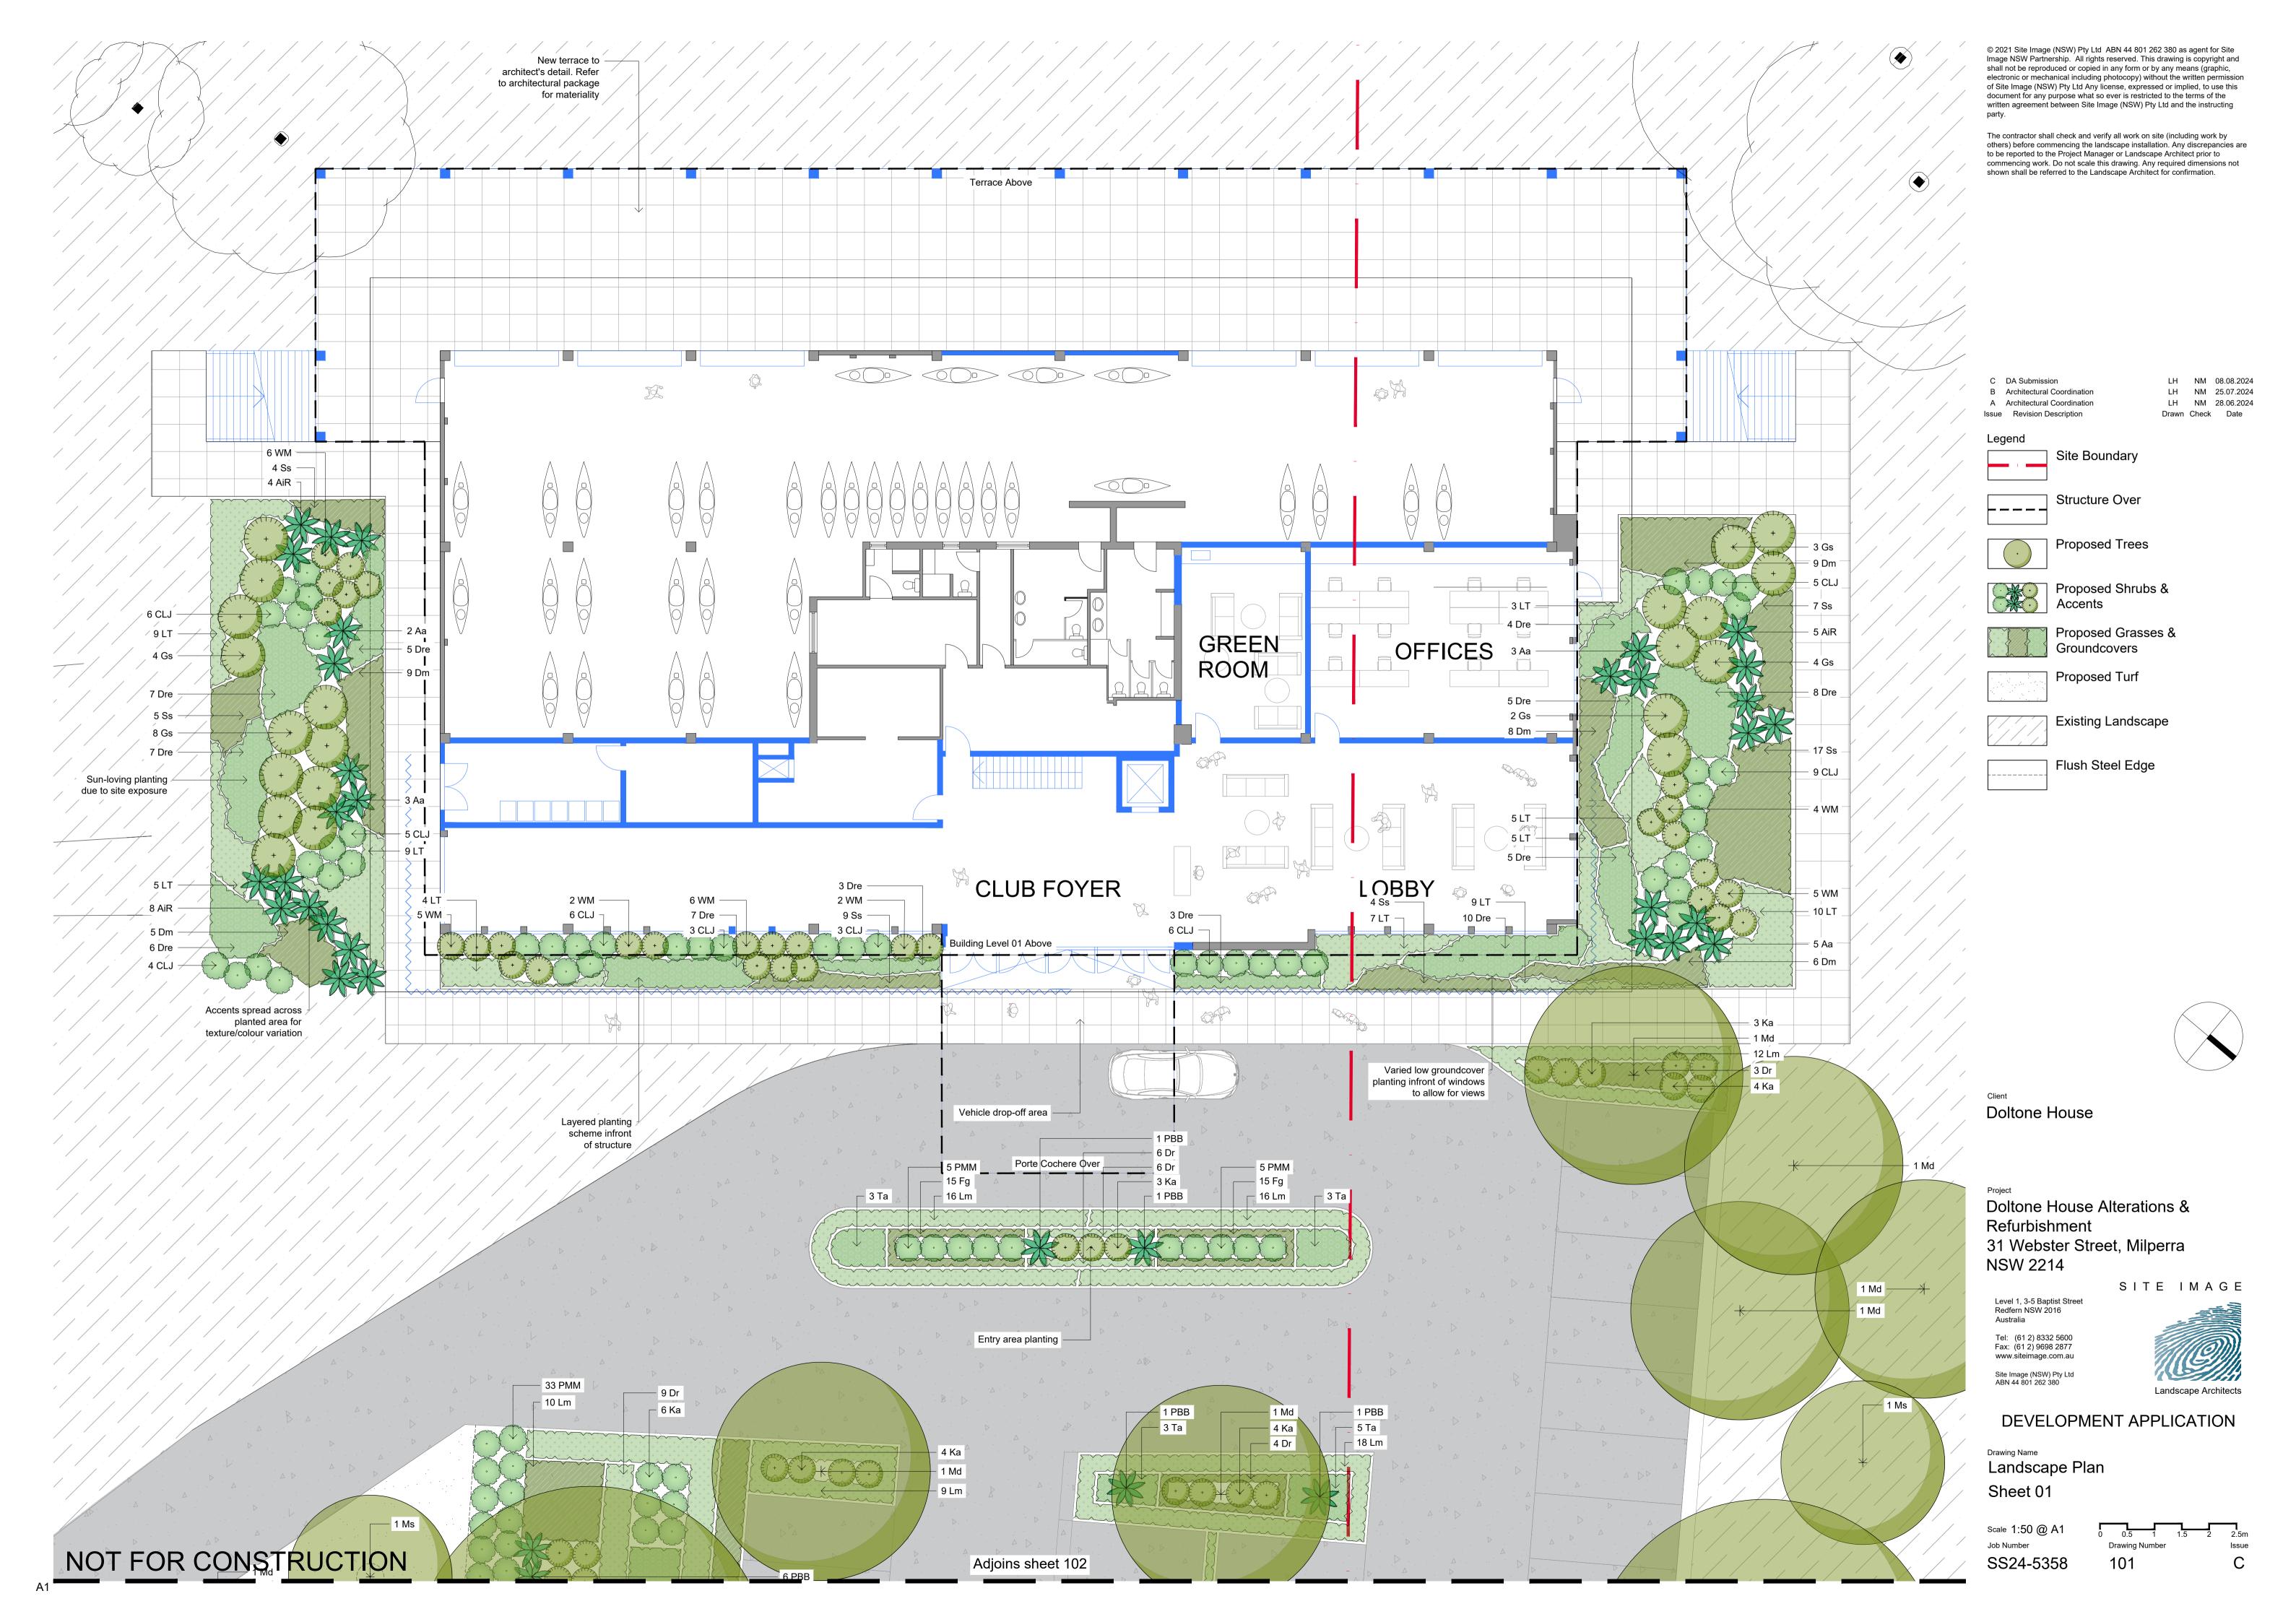

© 2021 Site Image (NSW) Pty Ltd ABN 44 801 262 380 as agent for Site Image NSW Partnership. All rights reserved. This drawing is copyright and shall not be reproduced or copied in any form or by any means (graphic, electronic or mechanical including photocopy) without the written permission of Site Image (NSW) Pty Ltd Any license, expressed or implied, to use this document for any purpose what so ever is restricted to the terms of the written agreement between Site Image (NSW) Pty Ltd and the instructing

The contractor shall check and verify all work on site (including work by others) before commencing the landscape installation. Any discrepancies are to be reported to the Project Manager or Landscape Architect prior to commencing work. Do not scale this drawing. Any required dimensions not shown shall be referred to the Landscape Architect for confirmation.

Doltone House

Doltone House Alterations & Refurbishment 31 Webster Street, Milperra NSW 2214

SITE IMAGE

Tel: (61 2) 8332 5600 Fax: (61 2) 9698 2877 www.siteimage.com.au Site Image (NSW) Pty Ltd ABN 44 801 262 380

Level 1, 3-5 Baptist Street Redfern NSW 2016 Australia

DEVELOPMENT APPLICATION

Drawing Name
Landscape Site Plan

Scale 1:250 @ A1 SS24-5358

|            | ative Plant Schedule          |                           |                  |          |                  |     |
|------------|-------------------------------|---------------------------|------------------|----------|------------------|-----|
|            | Botanic Name                  | Common Name               | Mature Size      | Pot Size | Density          | Qty |
| CARPAR     | K PLANTING                    |                           |                  |          |                  |     |
| TREES      |                               |                           |                  |          |                  |     |
| Em         | Eucalyptus moluccana          | Grey Box                  | 20 x 8           | 200L     | As Shown         | 5   |
| Md         | Melaleuca decora              | White Feather Honeymyrtle | 12 x 5           | 200L     | As Shown         | 16  |
| Ms         | Melaleuca styphelioides       | Prickly-leaved Paperbark  | 10 x 4           | 200L     | As Shown         | 11  |
| SHRUBS     | & ACCENTS                     |                           |                  |          |                  |     |
| Bm         | Backhousia myrtifolia         | Grey Myrtle               | 3 x 2            | 300mm    | As Shown         | 18  |
| Ka         | Kunzea ambigua                | Tick Bush                 | 1.5 x 1.5        | 300mm    | As Shown         | 30  |
| <b>PMM</b> | Pittosporum 'Miss Muffet'     | Sweet Pittosporum         | 1 x 1.5          | 300mm    | As Shown         | 43  |
| PBB        | Phormium 'Bronze Baby'        | NZ Flax                   | 1 x 1            | 300mm    | As Shown         | 17  |
| GRASSE     | S & GROUND COVERS             |                           |                  |          |                  |     |
| Dr         | Dichondra repens              | Kidneyweed                | 0.15 x spreading | 150mm    | 5/m <sup>2</sup> | 52  |
| Fg         | Festuca glauca                | Blue Fescue               | 0.5 x 0.5        | 150mm    | 5/m <sup>2</sup> | 185 |
| Lm         | Liriope muscari               | Turf Lily                 | 0.5 x 0.5        | 150mm    | 5/m <sup>2</sup> | 120 |
| Та         | Themeda australis             | Kangaroo Grass            | 1 x 0.5          | 150mm    | 5/m <sup>2</sup> | 37  |
| BUILDIN    | G/ENTRY PLANTING              |                           |                  |          |                  |     |
| SHRUBS     | & ACCENTS                     |                           |                  |          |                  |     |
| Aa         | Agave attenuata               | Foxtail Agave             | 1.5 x 1.5        | 300mm    | As Shown         | 13  |
| AiR        | Alcantarea imperialis 'Rubra' | Imperial Bromeliad        | 2 x 2            | 300mm    | As Shown         | 17  |
| CLJ        | Callistemon 'Little John'     | Bottlebrush               | 0.5 x 0.5        | 300mm    | As Shown         | 47  |
| Gs         | Grevillea sericea             | Pink Spider Flower        | 2 x 2            | 300mm    | As Shown         | 21  |
| WM         | Westringia fruticosa 'Mundi'  | Coastal Rosemary          | 0.5 x 0.5        | 300mm    | As Shown         | 30  |
| GRASSE     | S & GROUND COVERS             |                           |                  |          |                  |     |
| Dm         | Dichelachne micrantha         | Longhair Plume Grass      | 0.8 x 0.5        | 150mm    | 5/m <sup>2</sup> | 37  |
| Dre        | Dianella revoluta             | Blue-Flax Lily            | 0.5 x 0.4        | 150mm    | 5/m <sup>2</sup> | 70  |
| LT         | Lomandra 'Tanika'             | Mat Rush                  | 0.6 x 0.6        | 150mm    | 5/m <sup>2</sup> | 66  |
| Ss         | Senecio serpens               | Blue Chalksticks          | 0.3 x 0.5        | 150mm    | 5/m <sup>2</sup> | 46  |