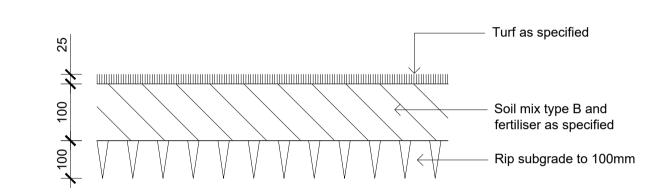

Typical Mild Steel Edge

© 2021 Site Image (NSW) Pty Ltd ABN 44 801 262 380 as agent for Site Image NSW Partnership. All rights reserved. This drawing is copyright and shall not be reproduced or copied in any form or by any means (graphic, electronic or mechanical including photocopy) without the written permission of Site Image (NSW) Pty Ltd Any license, expressed or implied, to use this document for any purpose what so ever is restricted to the terms of the written agreement between Site Image (NSW) Pty Ltd and the instructing

SITE IMAGE

Level 1, 3-5 Baptist Street Redfern NSW 2016 Australia

Tel: (61 2) 8332 5600 Fax: (61 2) 9698 2877 www.siteimage.com.au Site Image (NSW) Pty Ltd ABN 44 801 262 380

DEVELOPMENT APPLICATION

Drawing Name
Landscape Details