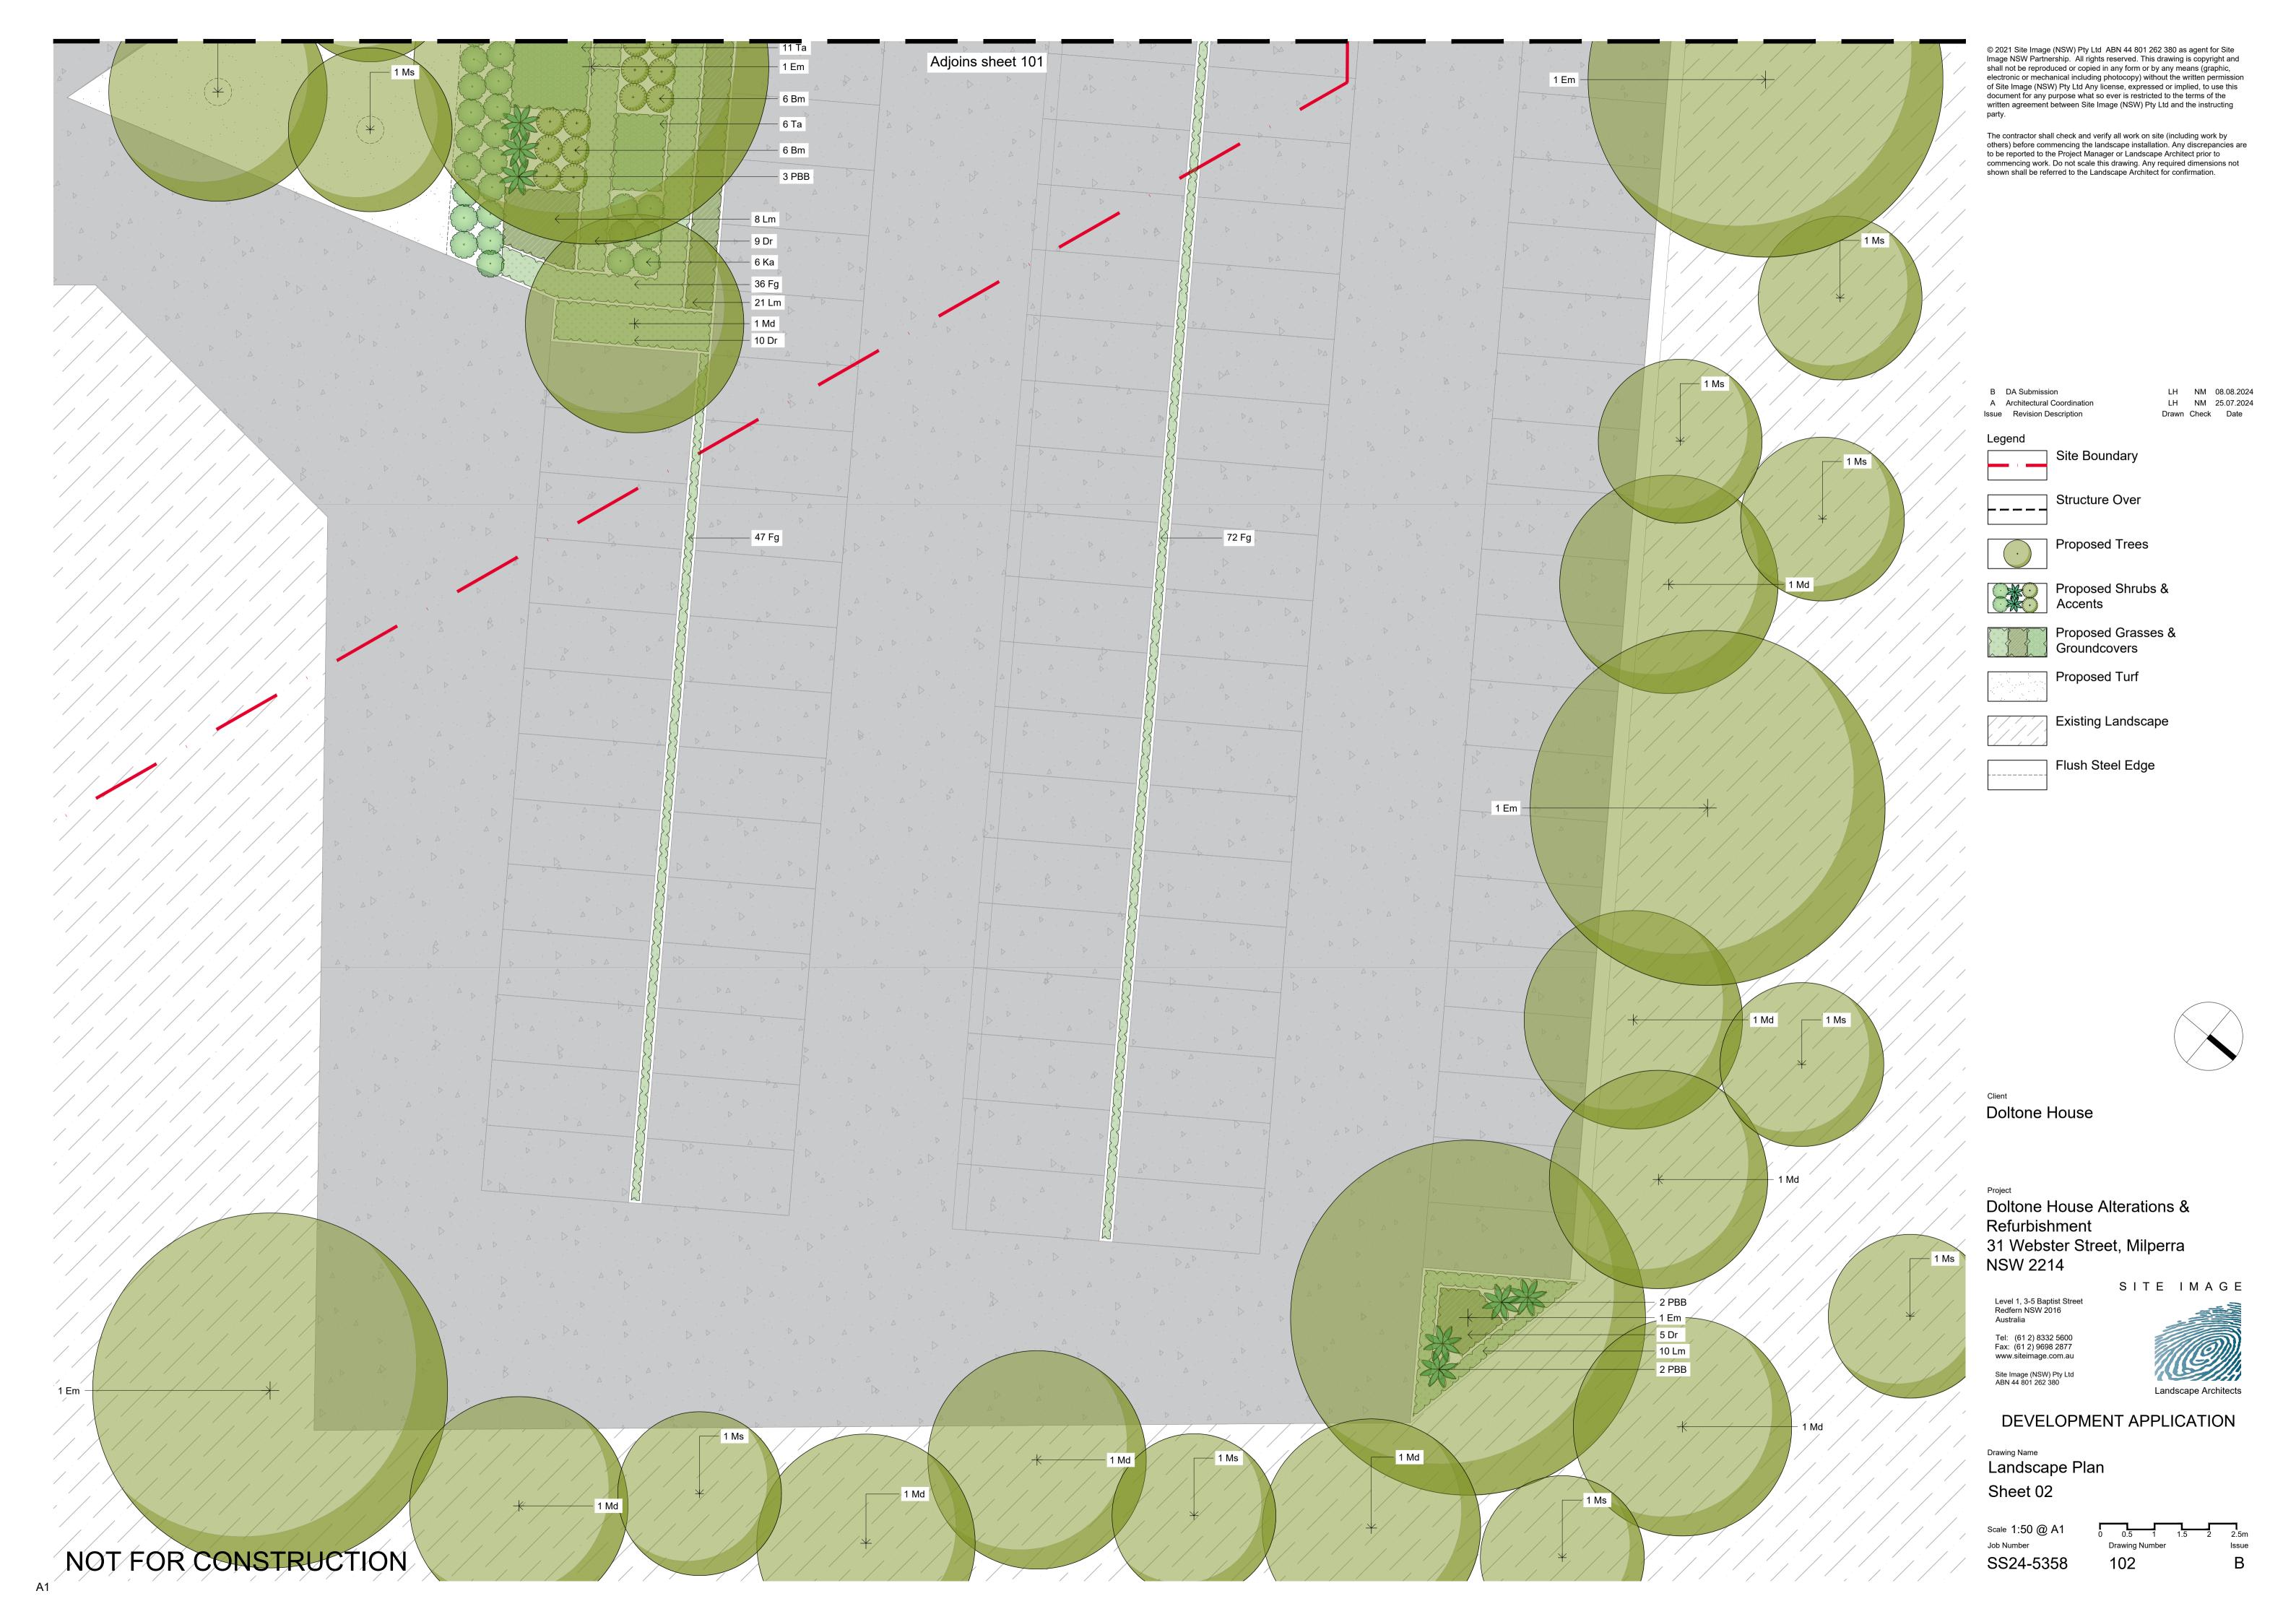

Level 1, 3-5 Baptist Street Redfern NSW 2016 Australia

DEVELOPMENT APPLICATION

Drawing Name
Landscape Site Plan

Scale 1:250 @ A1 SS24-5358

|            | ative Plant Schedule          |                           |                  |          |                  |     |
|------------|-------------------------------|---------------------------|------------------|----------|------------------|-----|
|            | Botanic Name                  | Common Name               | Mature Size      | Pot Size | Density          | Qty |
| CARPAR     | K PLANTING                    |                           |                  |          |                  |     |
| TREES      |                               |                           |                  |          |                  |     |
| Em         | Eucalyptus moluccana          | Grey Box                  | 20 x 8           | 200L     | As Shown         | 5   |
| Md         | Melaleuca decora              | White Feather Honeymyrtle | 12 x 5           | 200L     | As Shown         | 16  |
| Ms         | Melaleuca styphelioides       | Prickly-leaved Paperbark  | 10 x 4           | 200L     | As Shown         | 11  |
| SHRUBS     | & ACCENTS                     |                           |                  |          |                  |     |
| Bm         | Backhousia myrtifolia         | Grey Myrtle               | 3 x 2            | 300mm    | As Shown         | 18  |
| Ka         | Kunzea ambigua                | Tick Bush                 | 1.5 x 1.5        | 300mm    | As Shown         | 30  |
| <b>PMM</b> | Pittosporum 'Miss Muffet'     | Sweet Pittosporum         | 1 x 1.5          | 300mm    | As Shown         | 43  |
| PBB        | Phormium 'Bronze Baby'        | NZ Flax                   | 1 x 1            | 300mm    | As Shown         | 17  |
| GRASSE     | S & GROUND COVERS             |                           |                  |          |                  |     |
| Dr         | Dichondra repens              | Kidneyweed                | 0.15 x spreading | 150mm    | 5/m <sup>2</sup> | 52  |
| Fg         | Festuca glauca                | Blue Fescue               | 0.5 x 0.5        | 150mm    | 5/m <sup>2</sup> | 185 |
| Lm         | Liriope muscari               | Turf Lily                 | 0.5 x 0.5        | 150mm    | 5/m <sup>2</sup> | 120 |
| Та         | Themeda australis             | Kangaroo Grass            | 1 x 0.5          | 150mm    | 5/m <sup>2</sup> | 37  |
| BUILDIN    | G/ENTRY PLANTING              |                           |                  |          |                  |     |
| SHRUBS     | & ACCENTS                     |                           |                  |          |                  |     |
| Aa         | Agave attenuata               | Foxtail Agave             | 1.5 x 1.5        | 300mm    | As Shown         | 13  |
| AiR        | Alcantarea imperialis 'Rubra' | Imperial Bromeliad        | 2 x 2            | 300mm    | As Shown         | 17  |
| CLJ        | Callistemon 'Little John'     | Bottlebrush               | 0.5 x 0.5        | 300mm    | As Shown         | 47  |
| Gs         | Grevillea sericea             | Pink Spider Flower        | 2 x 2            | 300mm    | As Shown         | 21  |
| WM         | Westringia fruticosa 'Mundi'  | Coastal Rosemary          | 0.5 x 0.5        | 300mm    | As Shown         | 30  |
| GRASSE     | S & GROUND COVERS             |                           |                  |          |                  |     |
| Dm         | Dichelachne micrantha         | Longhair Plume Grass      | 0.8 x 0.5        | 150mm    | 5/m <sup>2</sup> | 37  |
| Dre        | Dianella revoluta             | Blue-Flax Lily            | 0.5 x 0.4        | 150mm    | 5/m <sup>2</sup> | 70  |
| LT         | Lomandra 'Tanika'             | Mat Rush                  | 0.6 x 0.6        | 150mm    | 5/m <sup>2</sup> | 66  |
| Ss         | Senecio serpens               | Blue Chalksticks          | 0.3 x 0.5        | 150mm    | 5/m <sup>2</sup> | 46  |