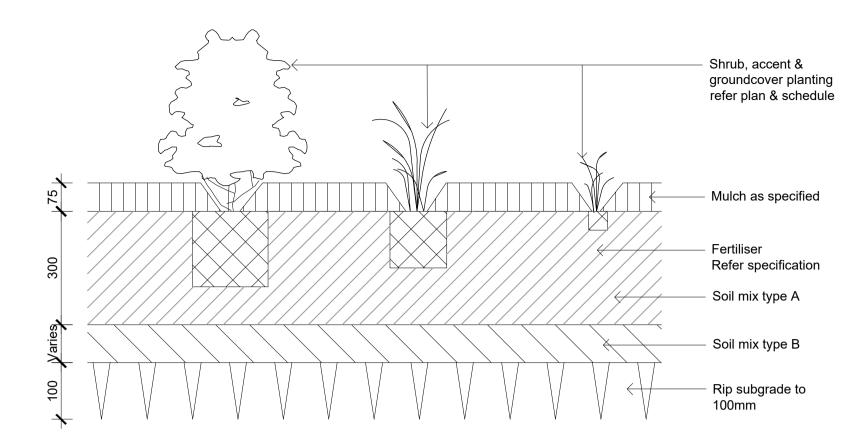

Typical Mild Steel Edge

© 2021 Site Image (NSW) Pty Ltd ABN 44 801 262 380 as agent for Site Image NSW Partnership. All rights reserved. This drawing is copyright and shall not be reproduced or copied in any form or by any means (graphic, electronic or mechanical including photocopy) without the written permission of Site Image (NSW) Pty Ltd Any license, expressed or implied, to use this document for any purpose what so ever is restricted to the terms of the written agreement between Site Image (NSW) Pty Ltd and the instructing

SITE IMAGE

Level 1, 3-5 Baptist Street Redfern NSW 2016 Australia

Tel: (61 2) 8332 5600 Fax: (61 2) 9698 2877 www.siteimage.com.au Site Image (NSW) Pty Ltd ABN 44 801 262 380

DEVELOPMENT APPLICATION

Drawing Name
Landscape Details