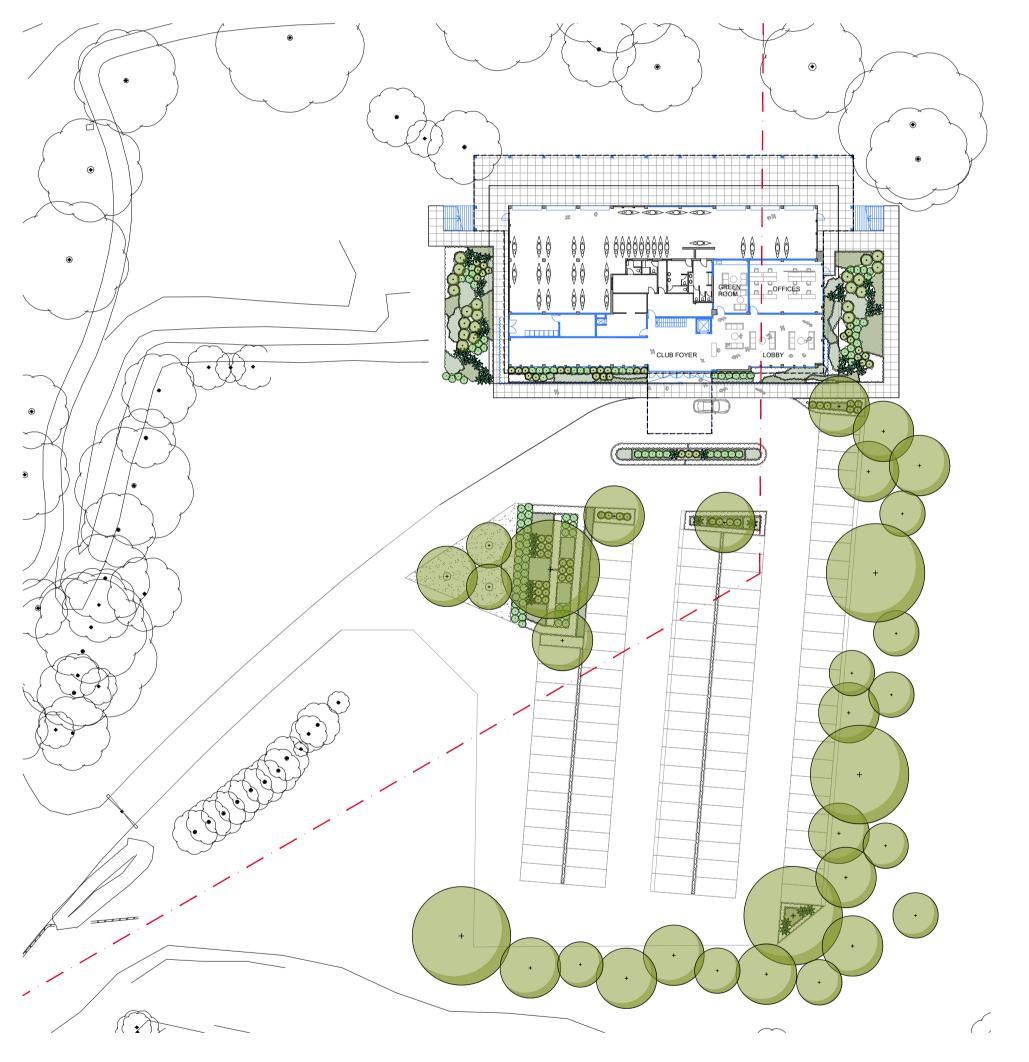

Site Plan | 1:250 @ A1

© 2021 Site Image (NSW) Pty Ltd ABN 44 801 262 380 as agent for Site Image NSW Partnership. All rights reserved. This drawing is copyright and shall not be reproduced or copied in any form or by any means (graphic, electronic or mechanical including photocopy) without the written permission of Site Image (NSW) Pty Ltd Any license, expressed or implied, to use this document for any purpose what so ever is restricted to the terms of the written agreement between Site Image (NSW) Pty Ltd and the instructing

The contractor shall check and verify all work on site (including work by others) before commencing the landscape installation. Any discrepancies are to be reported to the Project Manager or Landscape Architect prior to commencing work. Do not scale this drawing. Any required dimensions not shown shall be referred to the Landscape Architect for confirmation.

Doltone House

Doltone House Alterations & Refurbishment 31 Webster Street, Milperra NSW 2214

SITE IMAGE

Tel: (61 2) 8332 5600 Fax: (61 2) 9698 2877 www.siteimage.com.au Site Image (NSW) Pty Ltd ABN 44 801 262 380

Level 1, 3-5 Baptist Street Redfern NSW 2016 Australia

DEVELOPMENT APPLICATION

Drawing Name
Landscape Site Plan

Scale 1:250 @ A1 SS24-5358

|            | ative Plant Schedule          |                           |                  |          |                  |     |
|------------|-------------------------------|---------------------------|------------------|----------|------------------|-----|
|            | Botanic Name                  | Common Name               | Mature Size      | Pot Size | Density          | Qty |
| CARPAR     | K PLANTING                    |                           |                  |          |                  |     |
| TREES      |                               |                           |                  |          |                  |     |
| Em         | Eucalyptus moluccana          | Grey Box                  | 20 x 8           | 200L     | As Shown         | 5   |
| Md         | Melaleuca decora              | White Feather Honeymyrtle | 12 x 5           | 200L     | As Shown         | 16  |
| Ms         | Melaleuca styphelioides       | Prickly-leaved Paperbark  | 10 x 4           | 200L     | As Shown         | 11  |
| SHRUBS     | & ACCENTS                     |                           |                  |          |                  |     |
| Bm         | Backhousia myrtifolia         | Grey Myrtle               | 3 x 2            | 300mm    | As Shown         | 18  |
| Ka         | Kunzea ambigua                | Tick Bush                 | 1.5 x 1.5        | 300mm    | As Shown         | 30  |
| <b>PMM</b> | Pittosporum 'Miss Muffet'     | Sweet Pittosporum         | 1 x 1.5          | 300mm    | As Shown         | 43  |
| PBB        | Phormium 'Bronze Baby'        | NZ Flax                   | 1 x 1            | 300mm    | As Shown         | 17  |
| GRASSE     | S & GROUND COVERS             |                           |                  |          |                  |     |
| Dr         | Dichondra repens              | Kidneyweed                | 0.15 x spreading | 150mm    | 5/m <sup>2</sup> | 52  |
| Fg         | Festuca glauca                | Blue Fescue               | 0.5 x 0.5        | 150mm    | 5/m <sup>2</sup> | 185 |
| Lm         | Liriope muscari               | Turf Lily                 | 0.5 x 0.5        | 150mm    | 5/m <sup>2</sup> | 120 |
| Та         | Themeda australis             | Kangaroo Grass            | 1 x 0.5          | 150mm    | 5/m <sup>2</sup> | 37  |
| BUILDIN    | G/ENTRY PLANTING              |                           |                  |          |                  |     |
| SHRUBS     | & ACCENTS                     |                           |                  |          |                  |     |
| Aa         | Agave attenuata               | Foxtail Agave             | 1.5 x 1.5        | 300mm    | As Shown         | 13  |
| AiR        | Alcantarea imperialis 'Rubra' | Imperial Bromeliad        | 2 x 2            | 300mm    | As Shown         | 17  |
| CLJ        | Callistemon 'Little John'     | Bottlebrush               | 0.5 x 0.5        | 300mm    | As Shown         | 47  |
| Gs         | Grevillea sericea             | Pink Spider Flower        | 2 x 2            | 300mm    | As Shown         | 21  |
| WM         | Westringia fruticosa 'Mundi'  | Coastal Rosemary          | 0.5 x 0.5        | 300mm    | As Shown         | 30  |
| GRASSE     | S & GROUND COVERS             |                           |                  |          |                  |     |
| Dm         | Dichelachne micrantha         | Longhair Plume Grass      | 0.8 x 0.5        | 150mm    | 5/m <sup>2</sup> | 37  |
| Dre        | Dianella revoluta             | Blue-Flax Lily            | 0.5 x 0.4        | 150mm    | 5/m <sup>2</sup> | 70  |
| LT         | Lomandra 'Tanika'             | Mat Rush                  | 0.6 x 0.6        | 150mm    | 5/m <sup>2</sup> | 66  |
| Ss         | Senecio serpens               | Blue Chalksticks          | 0.3 x 0.5        | 150mm    | 5/m <sup>2</sup> | 46  |